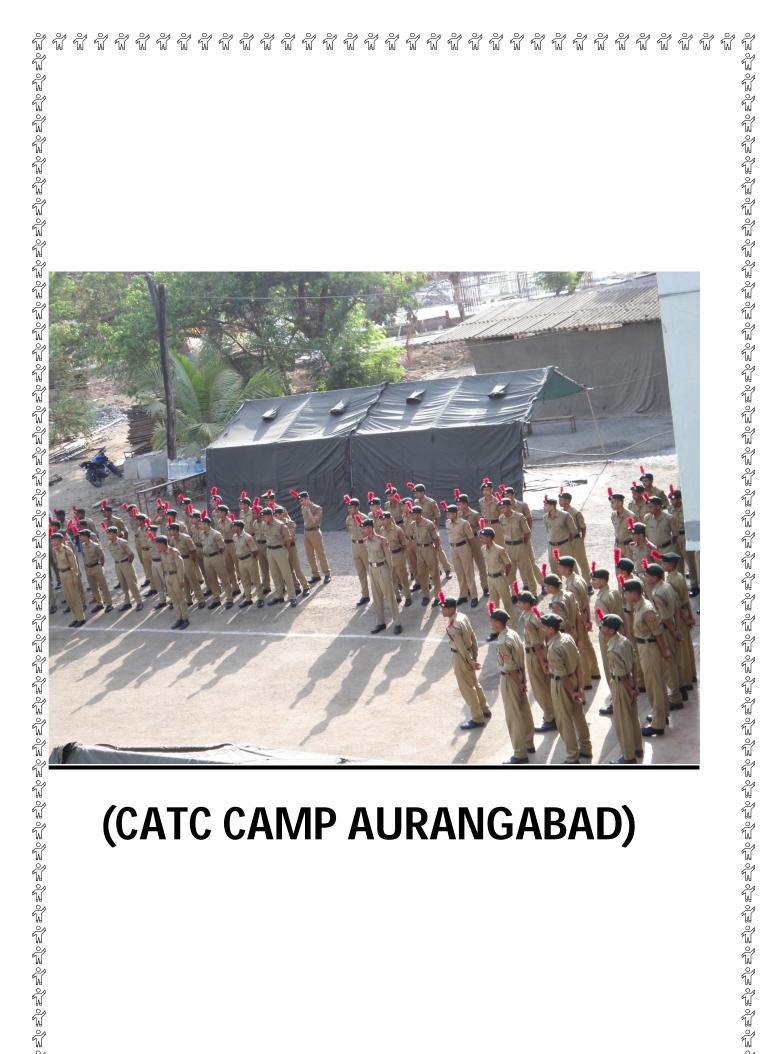

# (AURANGABAD)

# 14<sup>TH</sup> JUNE 2017- 23<sup>RD</sup> JUNE 2017

The Cadets who attended the camp

| REG.NO      | RANK  | NAME OF CADET |
|-------------|-------|---------------|
| 2016/710220 | S.U.O | MANISH YADAV  |
| 2016/710216 | S.D.M | UMESH KATTE   |