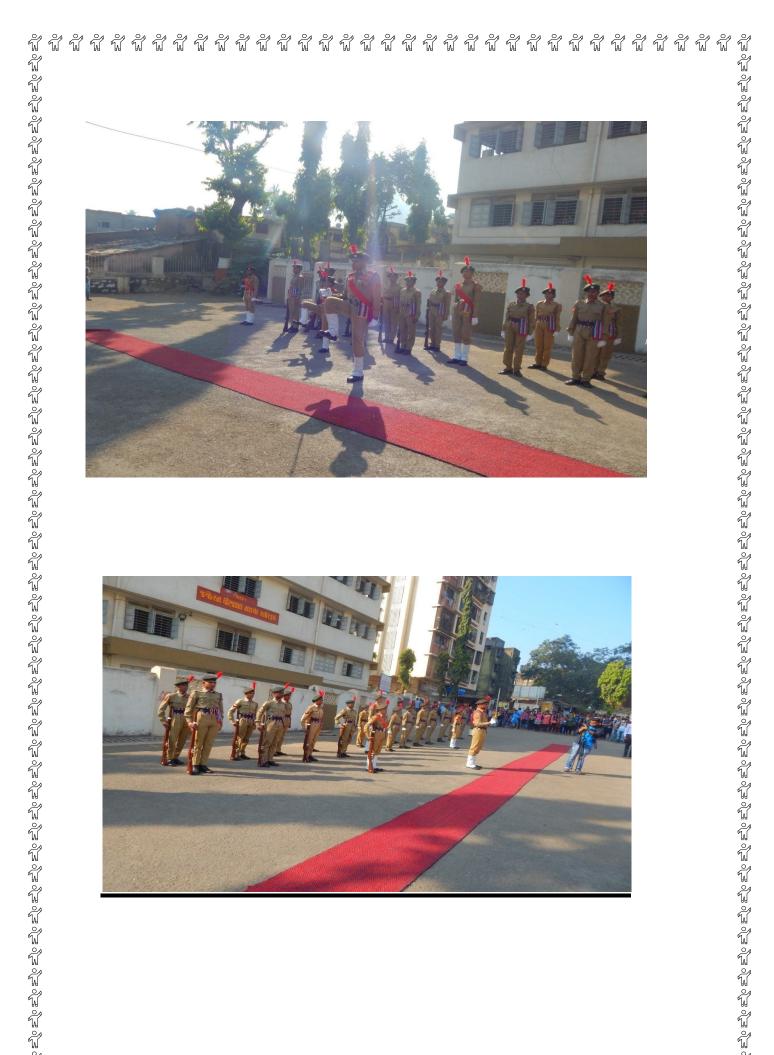

# ALL CADET'S PERFORM N.C.C. DAY PARED IN D.T.S.S. **COLLEGE OF COMMERCE.**

| RANK   | NAME             |
|--------|------------------|
| S.U.O. | MANISH YADAV     |
| J.U.O. | KOMAL KHANDDEKAR |
| C.D.T. | PRITI YADAV      |
| C.D.T. | RITU YADAV       |
| S.G.T. | MANSI ANGANE     |
| S.G.T. | SACHIN TIWARI    |