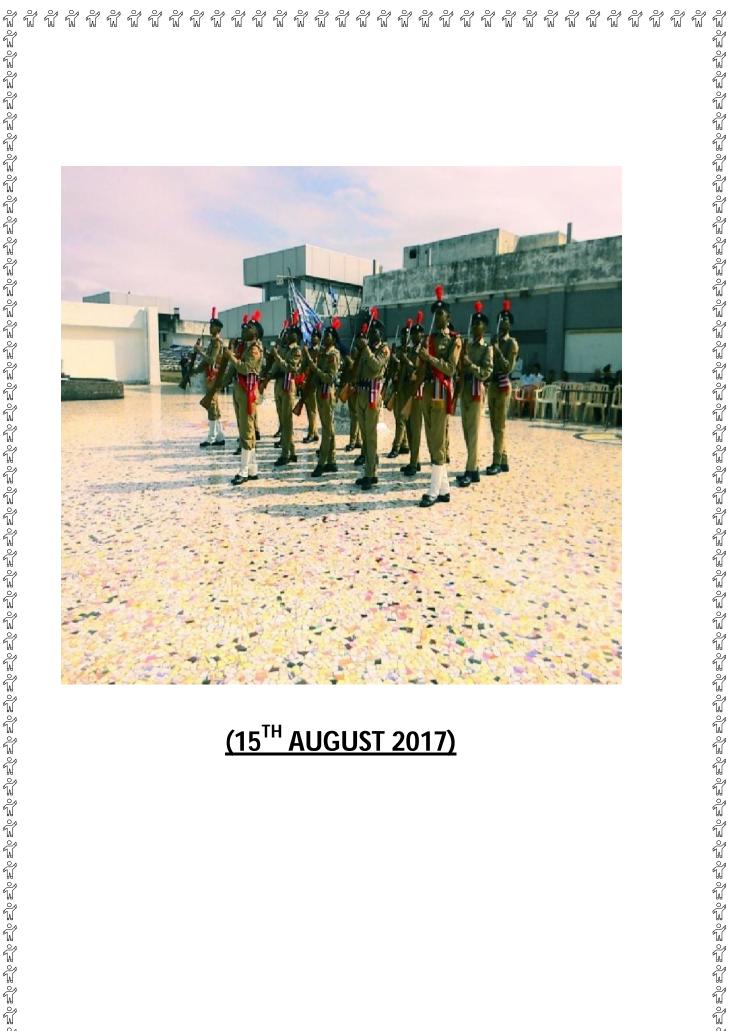

# n N -N Ŵ Ŵ Ŵ Ĩ Ĩ Ĩ Ŵ W W Ŵ Ŵ Ĩ Ŵ **15<sup>Th</sup> AUGUST PARED REPORT** 15<sup>TH</sup> AUGUST 2017 boys' cadet's attended INDEPENDENC DAY PARED IN MITHIBAI COLLEGE. Their cadet's performed demonstration of pared and other activities. All girls cadet's attended INDEPENDENC DAY PARED IN G.S COLLEGE.