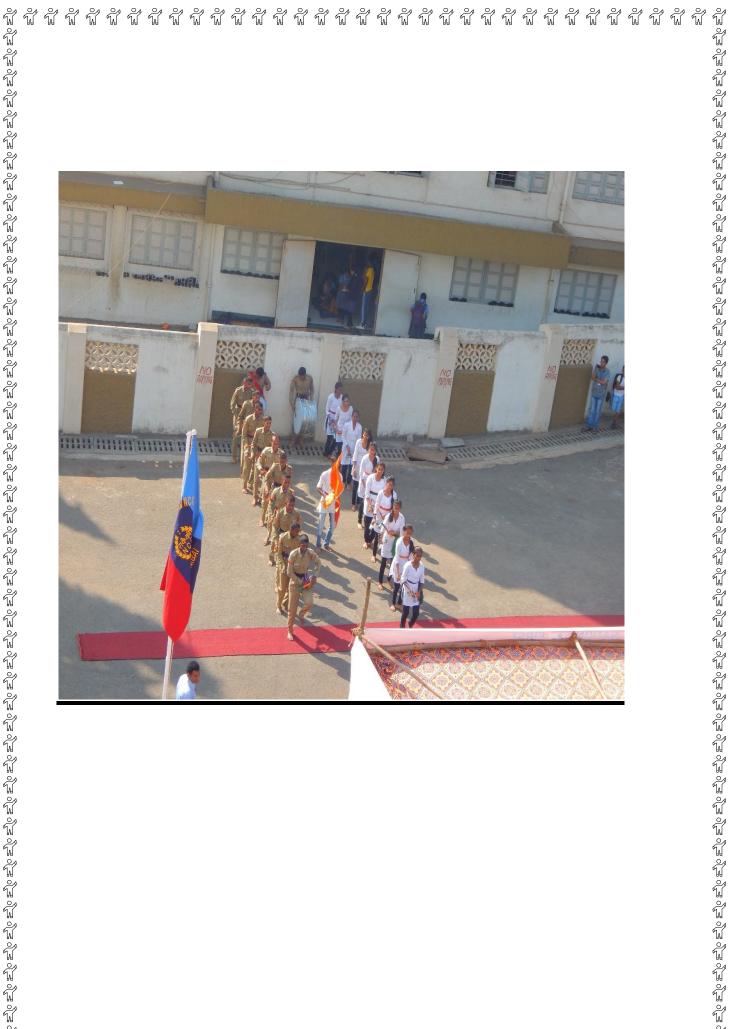

# ALL CADET'S PERFORM 'REPUBLIC DAY' PARED IN D.T.S.S. COLLEGE.

| SR.NO  | NAME             | PERFORM     |
|--------|------------------|-------------|
| S.U.O. | MANISH YADAV     | RIFLE PARED |
| S.G.T. | KOMAL KHANDDEKAR | RIFLE PARED |
| C.D.T. | PRITI YADAV      | RIFLE PARED |
| C.D.T. | RITU YADAV       | RIFLE PARED |
| S.G.T. | MANSI ANGANE     | RIFLE PARED |
| S.G.T. | SACHIN TIWARI    | RIFLE PARED |