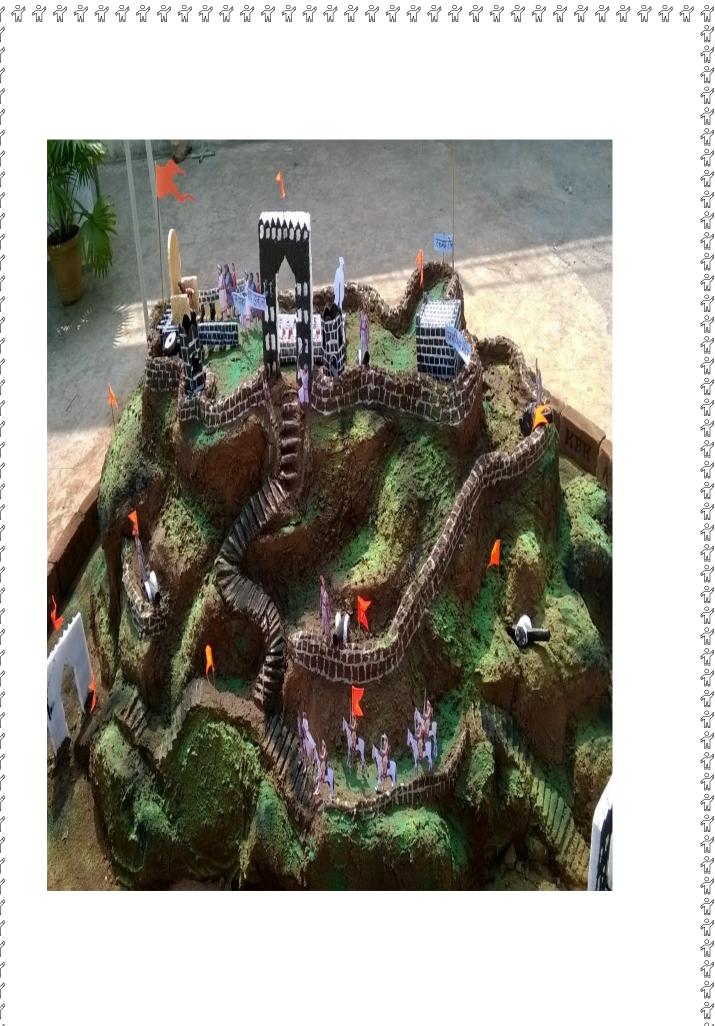

# SHIV JAYANTI

Î -M Ĩ Ŵ Ŵ Ŵ Ŵ Ŵ Ŵ Ŵ Ŵ Ŵ Ŵ Ŵ Ŵ Ŵ Ŵ Ŵ Ŵ Ŵ Ŵ Ŵ Ŵ Ŵ Ŵ Ŵ Ŵ °₩

Ŵ

19<sup>TH</sup> ON **OCCASION** OF FEB. There was a shivaji maharaj jayanti at that time NCC CADETS MADE A GREAT FORT THAT IS "RAIGAD KILLA", WHICH  $\frac{3}{2}$  NAS SO BEAUTIFULL. THEY ALSO PROVIDE THE FACILITIES OF  $\frac{3}{3}$  Hivaji Maharaja's books of history ,pictures of forts ∜ ۱ ۱ OTHER KNOWLEDGE TO OVER COLLEGE STUDENTS. ALL Reativity in the students and the gest of this **PROGRAMME IS PROF. SHAILESH PADWAL SIR WHO SUPPORTED** 