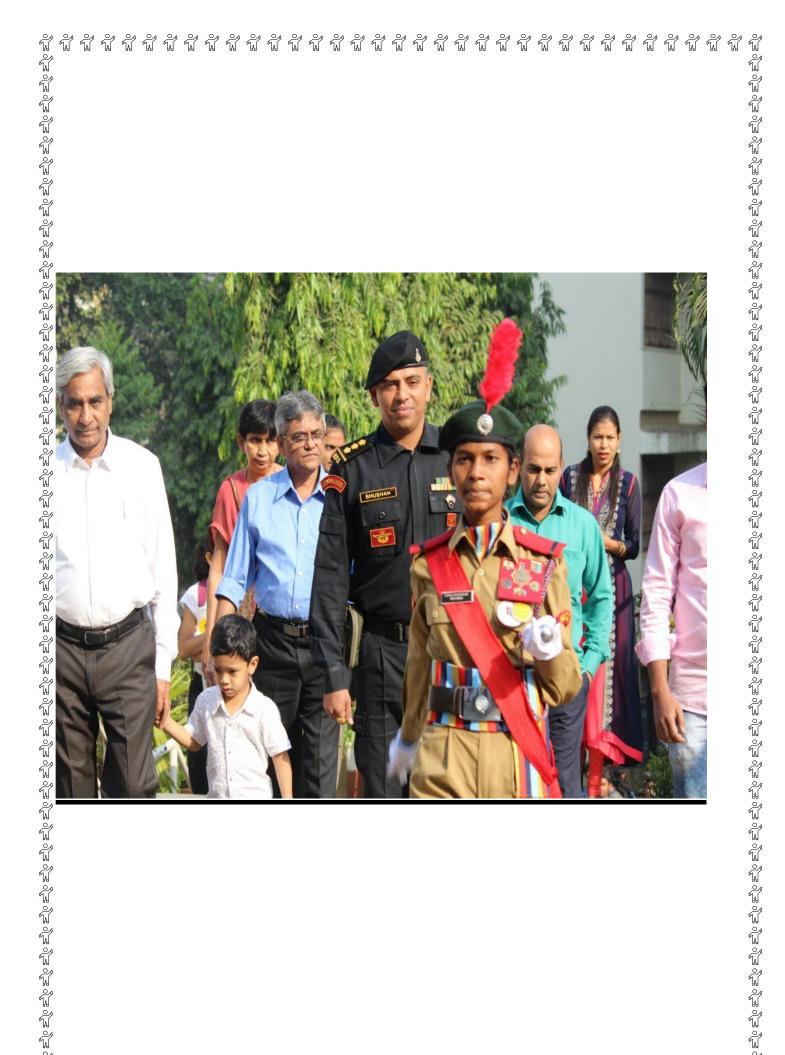

# n N -N Ŵ Ŵ Ŵ Ĩ Ĩ Ĩ Ŵ W W Ŵ Ŵ Ĩ Ŵ **15<sup>Th</sup> AUGUST PARED REPORT** 15<sup>TH</sup> AUGUST 2017 boys' cadet's attended INDEPENDENC DAY PARED IN MITHIBAI COLLEGE. Their cadet's performed demonstration of pared and other activities. All girls cadet's attended INDEPENDENC DAY PARED IN G.S COLLEGE.