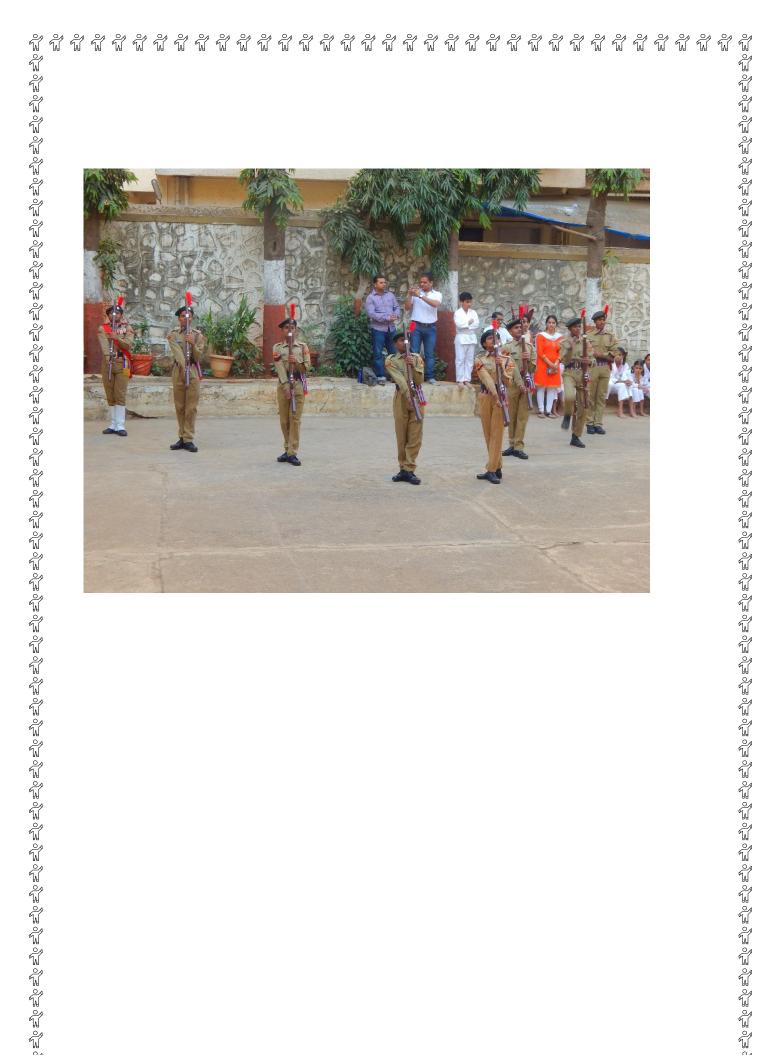

 $\mathbb{W} \ \mathbb{W} \ \mathbb{W} \ \mathbb{W} \ \mathbb{W} \ \mathbb{W}$ 

W W

| SR.NO | PROGRAM             |
|-------|---------------------|
| 1.    | GENERAL PARED       |
| 2.    | GUARDS PARED        |
| 3.    | CULTURAL ACTIVITIES |
| 4.    | PIRAMID             |
| 5.    | AMBUSH              |

W W

Ŵ

|              |                 | r ☆ ☆ ☆ ☆ ☆ ☆ ☆ ☆ ☆ ☆ ☆ ☆ ☆ ☆ ☆ ☆ ☆ |                                                                                                                 |
|--------------|-----------------|-------------------------------------|-----------------------------------------------------------------------------------------------------------------|
| ₩<br>₩<br>€? | <u><b>Г</b></u> |                                     |                                                                                                                 |
|              | SR.NO           | PROGRAM                             |                                                                                                                 |
| W<br>W       | 1.              | <b>GUARDS OF HONOUR</b>             | T.                                                                                                              |
|              | 2.              | <b>GENERAL PARED</b>                |                                                                                                                 |
|              | 3               | PIRAMID                             | - W                                                                                                             |
| ŭ            | 4.              | <b>CULTURAL ACTIVITIES</b>          |                                                                                                                 |
|              | 5.              | AMBUSH                              |                                                                                                                 |
| W            | !               |                                     |                                                                                                                 |
| W            |                 |                                     | Î.                                                                                                              |
|              |                 |                                     |                                                                                                                 |
| 1<br>1<br>1  |                 |                                     | The second se |
|              |                 |                                     |                                                                                                                 |
|              | -               |                                     | ч<br>Ч                                                                                                          |
|              |                 |                                     | N L                                                                                                             |
|              |                 | 1-51 and 6                          |                                                                                                                 |
| W Solar      | (CA)            |                                     | The second se |
|              |                 |                                     |                                                                                                                 |
| W W          | -               |                                     | W W                                                                                                             |
|              | 6               |                                     | N N                                                                                                             |
|              |                 |                                     |                                                                                                                 |
| T            |                 |                                     |                                                                                                                 |
|              |                 | (N.C.C DAY)                         | 9<br>W<br>93                                                                                                    |
| าม<br>ผู้    |                 |                                     | u<br>U                                                                                                          |
| ŭ<br>L       |                 |                                     | 9<br>W<br>4.7                                                                                                   |
|              |                 |                                     |                                                                                                                 |
| W<br>W       |                 |                                     | W<br>W                                                                                                          |
|              |                 |                                     | I<br>I<br>V                                                                                                     |
| ГШ<br>Од     |                 |                                     | W<br>04                                                                                                         |