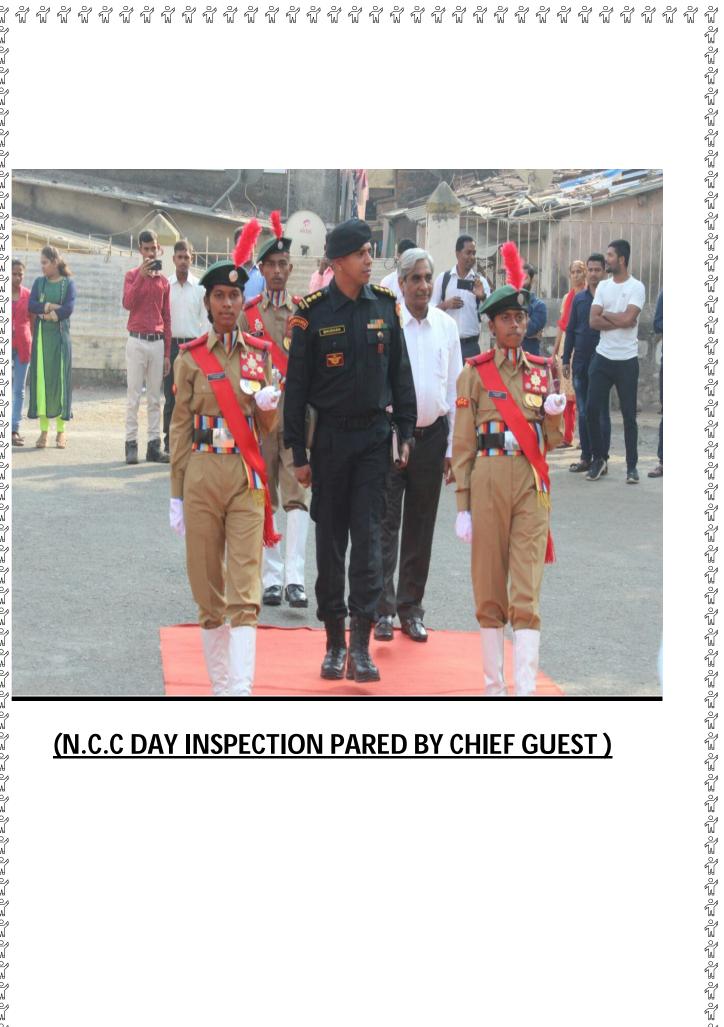

|
|              |                 |                                     |                                                                                                                 |
| W<br>W       |                 |                                     | W<br>W                                                                                                          |
|              |                 |                                     | I<br>I<br>V                                                                                                     |
| ГШ<br>Од     |                 |                                     | W<br>04                                                                                                         |

















#### <u>26</u>™ **JAN 2018 PARED REPORT**

# ALL CADET'S PERFORM 'REPUBLIC DAY' PARED IN D.T.S.S. COLLEGE.

| SR.NO  | NAME             | PERFORM     |
|--------|------------------|-------------|
| S.U.O. | MANISH YADAV     | RIFLE PARED |
| S.G.T. | KOMAL KHANDDEKAR | RIFLE PARED |
| C.D.T. | PRITI YADAV      | RIFLE PARED |
| C.D.T. | RITU YADAV       | RIFLE PARED |
| S.G.T. | MANSI ANGANE     | RIFLE PARED |
| S.G.T. | SACHIN TIWARI    | RIFLE PARED |

### **PROGRAM SHEET**

| SR.NO | PROGRAM              |
|-------|----------------------|
| 1.    | <b>GENERAL PARED</b> |
| 2.    | GUARDS PARED         |





# SHIV JAYANTI

Î -M Ĩ Ŵ Ŵ Ŵ Ŵ Ŵ Ŵ Ŵ Ŵ Ŵ Ŵ Ŵ Ŵ Ŵ Ŵ Ŵ Ŵ Ŵ Ŵ Ŵ Ŵ Ŵ Ŵ Ŵ Ŵ °₩

Ŵ

19<sup>TH</sup> ON **OCCASION** OF FEB. There was a shivaji maharaj jayanti at that t