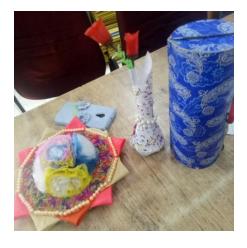

We had organized days celebration from 17<sup>th</sup> December, with group and twins day. People just do not get connected because of relations or families ,they are together because of friendship. Not only students but teachers also celebrated group day to motivate them . Same day there were Poster Making and Best out of Waste competitions. 8 students were participated in poster making competition and 5 were there in Best Out of Waste competition. Winners for the same are ---

POSTER MAKING: 1.Rinku Pal. (S.Y.B.SC.IT)

- 2. Neha Tiwari. (S.Y.B.SC.IT)
- 3. Yaseen Qureshi. (T.Y.B.SC.IT)

BEST OUT OF WASTE: 1. Pavan Dhadde. (F.Y.B.SC.IT)

- 2. Neha Tiwari. (S.Y.B.SC.IT)
- 3. Anjali Singh. (S.Y.B.SC.IT)

2. Aarti Pande. (F.Y.B.SC.IT)

3. Aadarsh Shukla. (S.Y.B.SC.IT)

Mad Ads: 1. Ankita Bagwe. (F.Y.B.SC.IT)

On 19<sup>th</sup> December we had celebrated Denim and chocolate day along with Greeting Card competition. Many students took part in the competition and made beautiful cards.