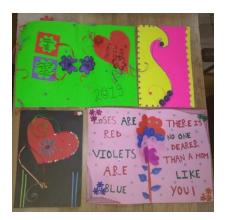

2. Aarti Pande. (F.Y.B.SC.IT)

3. Aadarsh Shukla. (S.Y.B.SC.IT)

Mad Ads: 1. Ankita Bagwe. (F.Y.B.SC.IT)

On 19<sup>th</sup> December we had celebrated Denim and chocolate day along with Greeting Card competition. Many students took part in the competition and made beautiful cards.

Winners for the same are ---

GREETING CARD: 1. Ranjana Vishwakrma. (S.Y.B.SC.IT)

2. Farha Sayyad. (S.Y.B.SC.IT)

On 20<sup>th</sup> December there was Quiz Competition for students .Our cultures and traditions make us what we are today so we have celebrated traditional day. Students had celebrated Traditional Day with enthusiasm. 60 students participated in Quiz competition. There were 2 elimination rounds to decide the winner of competition. Winners for the same are ---