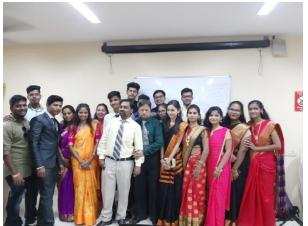

### (17-12-2018 to 24-12-2018)

Extracurricular activities improve and develop personality of students. To enhance their personality

Our department had organized various competitions as well as celebrated days.

We had organized days celebration from 17<sup>th</sup> December, with group and twins day. People just do not get connected because of relations or families ,they are together because of friendship. Not only students but teachers also celebrated group day to motivate them . Same day there were Poster Making and Best out of Waste competitions. 8 students were participated in poster making competition and 5 were there in Best Out of Waste competition. Winners for the same are ---