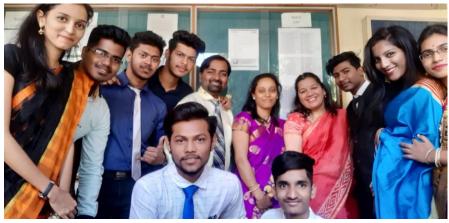

### (17-12-2018 to 24-12-2018)

Extracurricular activities improve and develop personality of students. To enhance their personality

Our department had organized various competitions as well as celebrated days.

We had organized days celebration from 17<sup>th</sup> December, with group and twins day. People just do not get connected because of relations or families ,they are together because of friendship. Not only students but teachers also celebrated group day to motivate them . Same day there were Poster Making and Best out of Waste competitions. 8 students were participated in poster making competition and 5 were there in Best Out of Waste competition. Winners for the same are ---