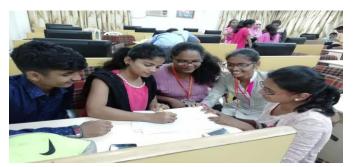

Winners for the same are ---

GREETING CARD: 1. Ranjana Vishwakrma. (S.Y.B.SC.IT)

2. Farha Sayyad. (S.Y.B.SC.IT)

On 20<sup>th</sup> December there was Quiz Competition for students .Our cultures and traditions make us what we are today so we have celebrated traditional day. Students had celebrated Traditional Day with enthusiasm. 60 students participated in Quiz competition. There were 2 elimination rounds to decide the winner of competition. Winners for the same are ---

QUIZ COMPETITION: 1. SY fire (S.Y.B.SC.IT)

2. Neha and Group (S.Y.B.SC.IT)

3. LB (S.Y.B.SC.IT)

We had celebrated Pink and Blue day on 22<sup>nd</sup> December. We had organized Bug-Debug competition for students. Total 28 students were participated. There were 8 entries for PPT competition from which we had selected three students as winner. Winners for the same are ---