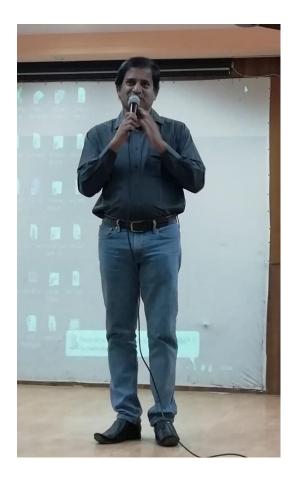

## "Workshop on climate change and role of waste management on climate change"

On 19<sup>th</sup> December, 2018 department of BSC.IT organized workshop on "climate change and role of waste management on climate change". The workshop was started with introducing Mr. Shrikanth Parab to the students and then he was felicitated by Mr. Chandrakant Borle (HOD of BSc IT department).

In the opening session Mr. Parab introduced the importance of studying that topic and why we should pay attention towards it. He also explained the basic reasons which affect the climate and also explained the effects of climate change like, increase in amount of green gases. change in average temperature of atmosphere and melting of glaciers etc. He showed the pictures and video to make students aware about the amount of waste accumulated in deonar dumping ground of Mumbai. Then he also presented the problem faced by showing views of villagers who are situated near that dumping ground (like bad atmosphere in the village, unhealthy condition of villagers and more).