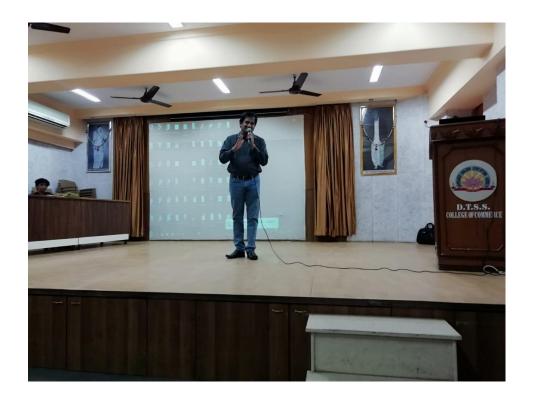

## "Workshop on climate change and role of waste management on climate change"

On 19<sup>th</sup> December, 2018 department of BSC.IT organized workshop on "climate change and role of waste management on climate change". The workshop was started with introducing Mr. Shrikanth Parab to the students and then he was felicitated by Mr. Chandrakant Borle (HOD of BSc IT department).

In the opening session Mr. Parab introduced the importance of studying that topic and why we should pay attention towards it. He also explained the basic reasons which affect the climate and also explained the effects of climate change like, increase in amount of green gases. change in average temperature of atmosphere and melting of glaciers etc. He showed the pictures and video to make students aware about the amount of waste accumulated in deonar dumping ground of Mumbai. Then he also presented the problem faced by showing views of villagers who are situated near that dumping ground (like bad atmosphere in the village, unhealthy condition of villagers and more).