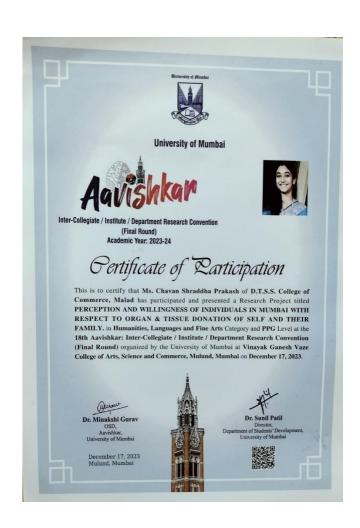

## 4) 18th Aavishkar Inter-Collegiate/ Institute/ Department Research Convention 2023-24

a. Mumbai III Zonal Round Date : December 2024

b. Total Participants in Zonal Round : 01 Project

Name of the Participant : Group Project - Ms. Shraddha Chavan